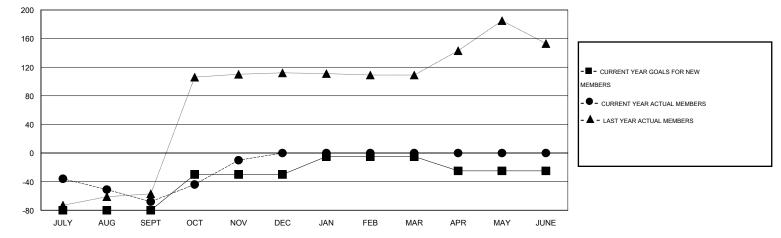

## **KAMLESH JAIN** GMT:

| LOCATION |       |
|----------|-------|
| LOCATION | INDIA |

| GMT:                  | KAMLES  | SH JAIN          |           | LOCATIO               | N INDIA          |                             |                    |                                     |                    | GMT CA 6         |
|-----------------------|---------|------------------|-----------|-----------------------|------------------|-----------------------------|--------------------|-------------------------------------|--------------------|------------------|
|                       |         |                  | Clubs     |                       |                  |                             |                    | Members                             |                    |                  |
| RESULTS FOR 2015-2016 |         |                  |           | RESULTS FOR 2015-2016 |                  |                             |                    |                                     |                    |                  |
| QUART                 | ĒR      | NEW CLUB<br>GOAL | NEW CLUBS | DROPPED<br>CLUBS      | NET<br>GAIN/LOSS | QUARTER                     | NEW MEMBER<br>GOAL | CHARTER AND<br>NEW MEMBERS<br>ADDED | DROPPED<br>MEMBERS | NET<br>GAIN/LOSS |
| JULY/AU               | JG/SEPT | 1                | 0         | 0                     | 0                | JULY/AUG/SEPT               | -80                | 36                                  | 104                | -68              |
| OCT/NO                | V/DEC   | 0                | 1         | 0                     | 1                | OCT/NOV/DEC                 | 50                 | 87                                  | 29                 | 58               |
| JAN/FEE<br>APR/MA     |         | 1<br>0           | 0<br>0    | 0<br>0                | 0<br>0           | JAN/FEB/MAR<br>APR/MAY/JUNE | 25<br>-20          | 0<br>0                              | 0<br>0             | 0<br>0           |