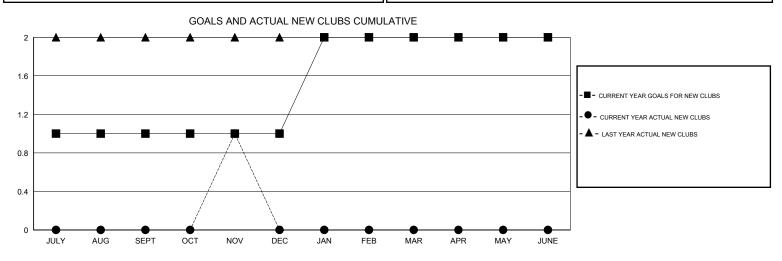

## **KAMLESH JAIN** GMT:

| LOCATION |       |
|----------|-------|
| LOCATION | INDIA |

| GMT:                  | KAMLES  | SH JAIN          |           | LOCATIO               | N INDIA          |                             |                    |                                     |                    | GMT CA 6         |
|-----------------------|---------|------------------|-----------|-----------------------|------------------|-----------------------------|--------------------|-------------------------------------|--------------------|------------------|
|                       |         |                  | Clubs     |                       |                  |                             |                    | Members                             |                    |                  |
| RESULTS FOR 2015-2016 |         |                  |           | RESULTS FOR 2015-2016 |                  |                             |                    |                                     |                    |                  |
| QUART                 | ĒR      | NEW CLUB<br>GOAL | NEW CLUBS | DROPPED<br>CLUBS      | NET<br>GAIN/LOSS | QUARTER                     | NEW MEMBER<br>GOAL | CHARTER AND<br>NEW MEMBERS<br>ADDED | DROPPED<br>MEMBERS | NET<br>GAIN/LOSS |
| JULY/AU               | JG/SEPT | 1                | 0         | 0                     | 0                | JULY/AUG/SEPT               | -80                | 36                                  | 104                | -68              |
| OCT/NO                | V/DEC   | 0                | 1         | 0                     | 1                | OCT/NOV/DEC                 | 50                 | 87                                  | 29                 | 58               |
| JAN/FEE<br>APR/MA     |         | 1<br>0           | 0<br>0    | 0<br>0                | 0<br>0           | JAN/FEB/MAR<br>APR/MAY/JUNE | 25<br>-20          | 0<br>0                              | 0<br>0             | 0<br>0           |